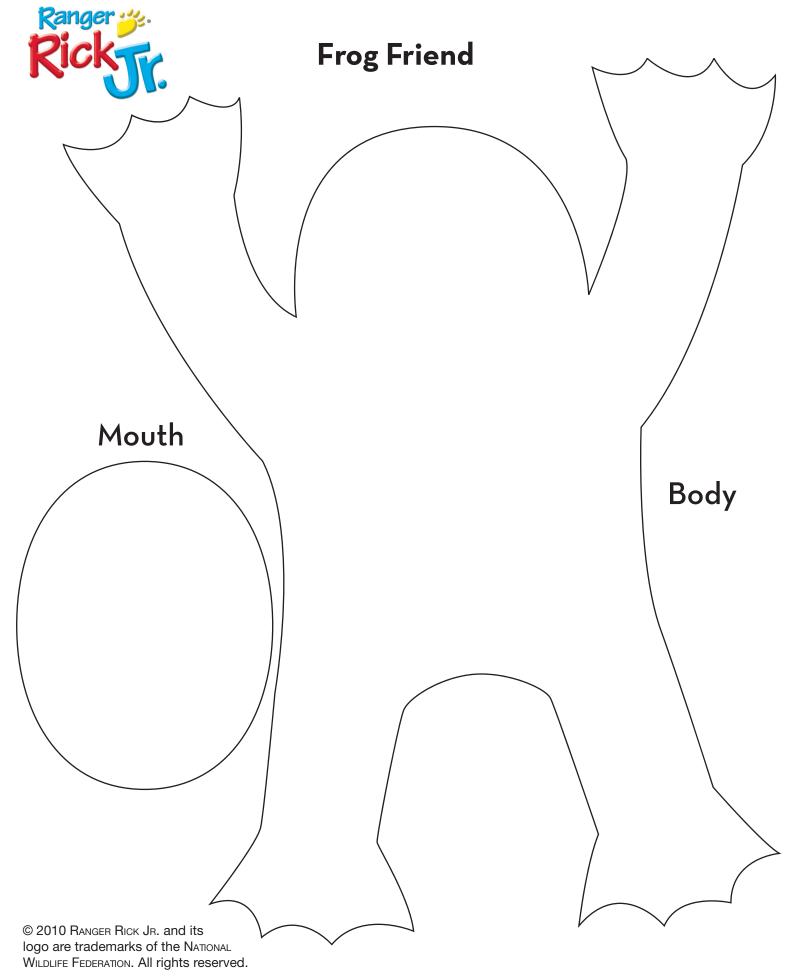

## **Frog Friend Instructions**

- 1. Cut out two Frog Body shapes.
- 2. Glue the pieces of felt together along the edges to make your frog's body. Leave the area between the frog's front legs unglued.
- **3.** Stuff the frog's belly with fiberfill or cotton balls.
- 4. Use the Mouth shape to cut a 2 x 3 inch oval out of red card stock. Fold the oval in half and apply glue along the outside edge. Place oval between the frog's two front legs to make the frog's mouth. Hold the mouth in place with paper clips until the glue dries.
- **5.** Glue two pom-poms on the top of the frog's head to make eyes. Glue a googly eye on the front of each pom-pom.