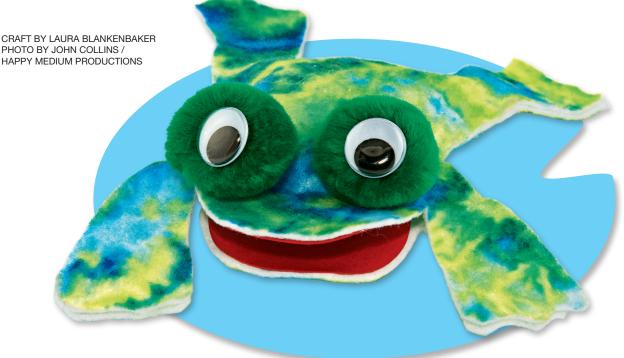

## **Frog Friend Instructions**

- 1. Cut out two Frog Body shapes.
- 2. Glue the pieces of felt together along the edges to make your frog's body. Leave the area between the frog's front legs unglued.
- **3.** Stuff the frog's belly with fiberfill or cotton balls.
- 4. Use the Mouth shape to cut a 2 x 3 inch oval out of red card stock. Fold the oval in half and apply glue along the outside edge. Place oval between the frog's two front legs to make the frog's mouth. Hold the mouth in place with paper clips until the glue dries.
- **5.** Glue two pom-poms on the top of the frog's head to make eyes. Glue a googly eye on the front of each pom-pom.